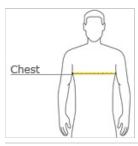

## CHEST WIDTH

Measure under the arm and around the fullest part of the chest with arms down, keeping tape horizontal.