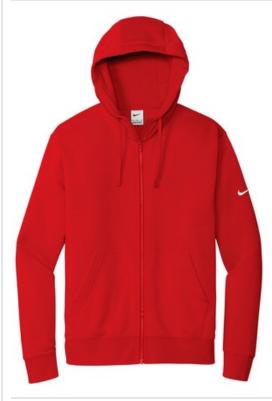

# Nike Club Fleece Sleeve Swoosh Full-Zip Hoodie NKDR1513

This brushed-back fleece hoodie is where comfort meets street-ready Nike style. Jersey-lined, three-panel hood with dyed-to-match drawcords and front pockets. Rib knit cuffs and hem. A contrast Swoosh logo is embroidered on left sleeve. Made of 8.2-ounce, 72/20/8 cotton/polyester/organic cotton. \*\*