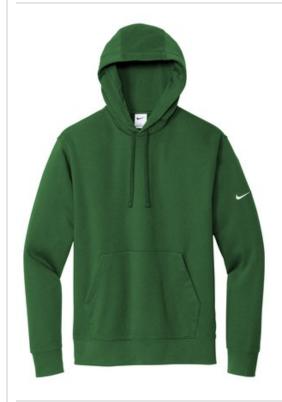

# Nike Club Fleece Sleeve Swoosh Pullover Hoodie NKDR1499

Combining classic Nike style with the soft comfort of brushed-back fleece, this premium hoodie is a closet staple. Jersey-lined, three-panel hood with dyed-to-match drawcords and front pouch pocket. Rib knit cuffs and hem. A contrast Swoosh logo is embroidered on left sleeve. Made of 8.2-ounce, 72/20/8 cotton/polyester/organic cotton.